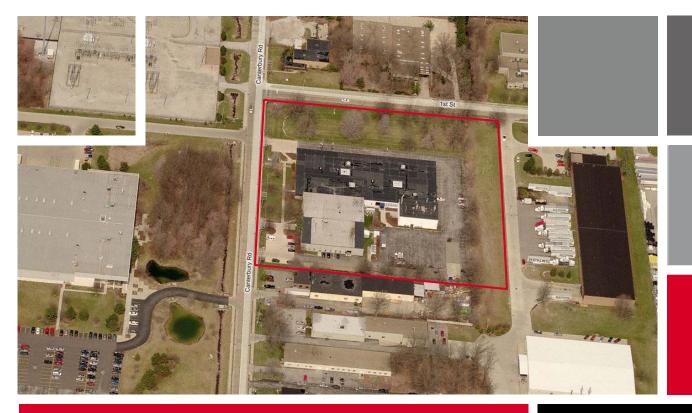

## For Lease 801 Canterbury

Westlake, Ohio

## **Property Description**

**Building Size:** 62,504 sq.ft. ±

Available: 27,185 sq.ft. +

Divisible to: 7,401 sq.ft. +

Land: 4.87 Acres +

**Ceiling Height:** 18' 2 Docks:

1 **Drive-in:** 

**Column Spacing:** 30' x 30'

Power: 480v/400 amp

3 phase

**Sprinklers:** Yes

Parking: 136 expandable to

216

Lease Rate: \$7.25 psf NNN